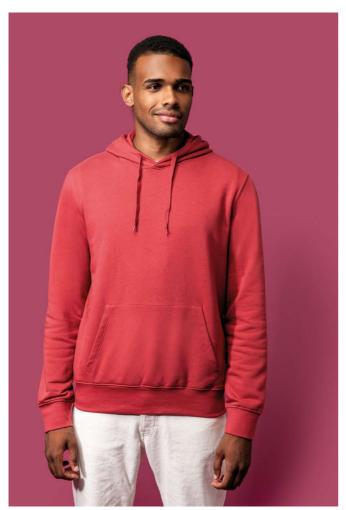

## KA4027 MEN'S ECO-FRIENDLY HOODED SWEATSHIRT

### **MAIN FEATURES**

280 g/m<sup>2</sup>

85% cotton/15% polyester

Made from 85% organic cotton and 15% post-consumer recycled polyester

LSF (Low Shrinkage Fleece) 3-thread brushed fleece

Combed cotton

Enzyme-washed

Straight fit

1x1 ribbed neck, cuffs and hem in tubular assembling for a better finish

Kangaroo pocket

Lined hood with 180 gr 100% cotton Jersey

Matching jersey taped neck and half-moon finish inside neck

Twin needle stitching at neck, cuffs and hem