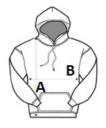

### **SIZE SPECIFICATION (CM)**

|                   | S  | М  | L  | XL | 2XL | 3XL | 4XL | 5XL |
|-------------------|----|----|----|----|-----|-----|-----|-----|
| Pcs./€            | 20 | 20 | 20 | 20 | 20  | 20  | 20  | 20  |
| Body Length (A)   | 68 | 70 | 72 | 74 | 76  | 78  | 80  | 82  |
| Chest Width (B)   | 51 | 54 | 57 | 60 | 63  | 66  | 69  | 72  |
| Sleeve Length (C) | 66 | 67 | 68 | 69 | 70  | 71  | 72  | 73  |