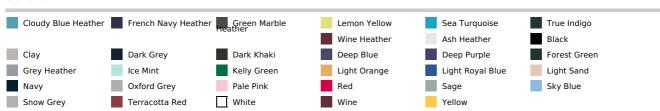

inside neck

Twin needle stitching at neck, cuffs and hem

No brand label at neck, size tab only for ease of rebranding

Certified STANDARD 100 by OEKO-TEX®N° CQ1007/7, IFTH

### **Country Of Origin:**

Bangladesh

**2025: p. 209 209 209 209 209 209 209 209 209 209 209 209 209 209 209 209 209 209 209 209 209 209 209 209 209 209** 

**2024: p. 44** 



### **SIZE SPECIFICATION (CM)**

|                   | S  | М  | L  | XL | 2XL | 3XL | 4XL | 5XL |
|-------------------|----|----|----|----|-----|-----|-----|-----|
| Pcs./€            | 20 | 20 | 20 | 20 | 20  | 20  | 20  | 20  |
| Body Length (A)   | 68 | 70 | 72 | 74 | 76  | 78  | 80  | 82  |
| Chest Width (B)   | 51 | 54 | 57 | 60 | 63  | 66  | 69  | 72  |
| Sleeve Length (C) | 66 | 67 | 68 | 69 | 70  | 71  | 72  | 73  |



#### COLORS:



19 |un 2025 04:15:46 Page 1 of 1