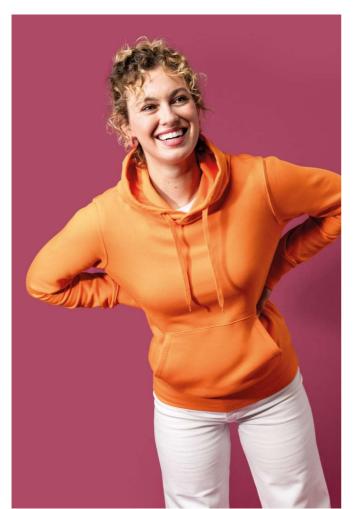

## KA4028 LADIES' ECO-FRIENDLY HOODED SWEATSHIRT

### **MAIN FEATURES**

280 g/m<sup>2</sup>

85% cotton/15% polyester

Made from 85% organic cotton and 15% post-consumer recycled polyester

LSF (Low Shrinkage Fleece) 3-thread brushed fleece

Combed cotton

Enzyme-washed

Straight fit

 $1x1\ \mbox{ribbed}$  neck, cuffs and hem in tubular assembling for a better finish

Kangaroo pocket

Lined hood with 180 gr 100% cotton Jersey

Matching jersey taped neck and half-moon finish inside neck

Twin needle stitching at neck, cuffs and hem

No brand label at neck, size tab only for ease of rebranding  $% \left( 1\right) =\left( 1\right) \left( 1\right)$ 

Certified STANDARD 100 by OEKO-TEX®N° CQ1007/7, IFTH