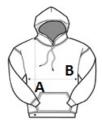

### **SIZE SPECIFICATION (CM)**

|                   | XS | S  | М  | L  | XL | 2XL |
|-------------------|----|----|----|----|----|-----|
| Pcs./€            | 20 | 20 | 20 | 20 | 20 | 20  |
| Body Length (A)   | 61 | 63 | 65 | 67 | 69 | 71  |
| Chest Width (B)   | 45 | 48 | 51 | 54 | 57 | 60  |
| Sleeve Length (C) | 60 | 61 | 62 | 63 | 64 | 65  |