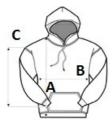

# **SIZE SPECIFICATION (CM)**

|                   | 4/6   | 6/8   | 8/10  | 10/12 | 12/14 |
|-------------------|-------|-------|-------|-------|-------|
| Pcs./₩            | 20    | 20    | 20    | 20    | 20    |
| Body Length (A)   | 49,5  | 50,7  | 55,5  | 60,3  | 65,1  |
| Chest Width (B)   | 36,7  | 38,4  | 41,0  | 44,5  | 48,0  |
| Sleeve Length (C) | 40,65 | 44,85 | 49,25 | 53,85 | 58,45 |