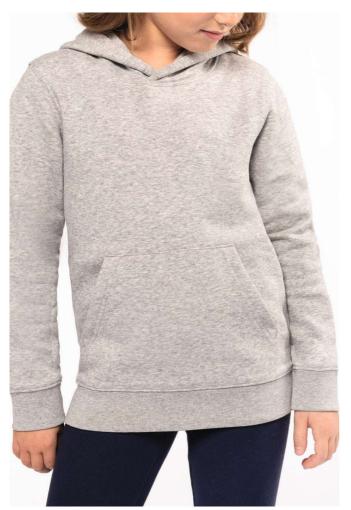

# KA4029 KIDS' ECO-FRIENDLY HOODED SWEATSHIRT

# **MAIN FEATURES**

280 g/m<sup>2</sup>

85% cotton/15% polyester

Made from 85% organic cotton and 15% post-consumer recycled polyester

LSF (Low Shrinkage Fleece) 3-thread brushed fleece

Combed cotton

Enzyme-washed

Straight fit

 $1\mathrm{x}1\ \mathrm{ribbed}$  neck, cuffs and hem in tubular assembling for a better finish

Kangaroo pocket

Lined hood with 180 gr 100% cotton Jersey

Matching jersey taped neck and half-moon finish inside neck