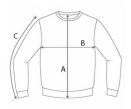

## **SIZE SPECIFICATION (CM)**

|                   | XS    | S     | M     | L  | XL    | 2XL   |
|-------------------|-------|-------|-------|----|-------|-------|
| Pcs./₽            | 20    | 20    | 20    | 20 | 20    | 20    |
| Body Length (A)   | 67    | 69    | 71    | 73 | 75    | 77    |
| Chest Width (B)   | 52    | 55    | 58    | 61 | 64    | 67    |
| Sleeve Length (C) | 54.75 | 55.50 | 56.25 | 57 | 57.75 | 58.50 |