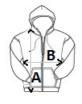

### SIZE SPECIFICATION (CM)

|                   | XS | S  | М  | L  | XL | 2XL | 3XL |
|-------------------|----|----|----|----|----|-----|-----|
| Pcs./€            | 20 | 20 | 20 | 20 | 20 | 20  | 20  |
| Body Length (A)   | 66 | 68 | 70 | 72 | 74 | 76  | 78  |
| Chest Width (B)   | 48 | 51 | 54 | 57 | 60 | 63  | 66  |
| Sleeve Length (C) | 64 | 65 | 66 | 67 | 68 | 69  | 70  |