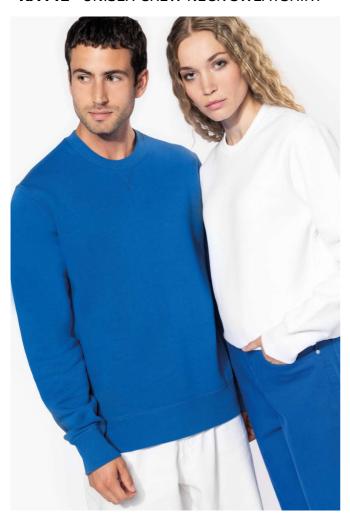

## KA442 UNISEX CREW NECK SWEATSHIRT

## **MAIN FEATURES**

 $360 \text{ g/m}^2$ 

80% combed cotton/20% polyester

Low shrinkage brushed fleece

Silicone wash

Contrast neck tape (Heather Grey contrast for all colours, except for Oxford Grey body

where neck tape is Middle Grey)

Ribbed neck with cross shape cover stitch

Ribbed cuffs and waistband

Certified STANDARD 100 by OEKO-TEX® N° CQ 1007/8, IFTH

## COLORS:

Black

Light Royal Blue

19 Jun 2025 01:19:34 Page 1 of 1