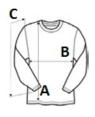

## SIZE SPECIFICATION (CM)

|                   | XS | S  | М  | L  | XL | 2XL | 3XL | 4XL |
|-------------------|----|----|----|----|----|-----|-----|-----|
| Pcs./₽            | 20 | 20 | 20 | 20 | 20 | 20  | 20  | 20  |
| Body Length (A)   | 69 | 71 | 73 | 75 | 77 | 79  | 81  | 83  |
| Chest Width (B)   | 51 | 54 | 57 | 60 | 63 | 66  | 69  | 72  |
| Sleeve Length (C) | 64 | 65 | 67 | 68 | 70 | 71  | 73  | 74  |