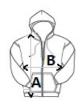

## **SIZE SPECIFICATION (CM)**

|                   | XS | S  | М  | L  | XL | 2XL |
|-------------------|----|----|----|----|----|-----|
| Pcs./€            | 20 | 20 | 20 | 20 | 20 | 20  |
| Body Length (A)   | 62 | 64 | 66 | 68 | 70 | 72  |
| Chest Width (B)   | 45 | 48 | 51 | 54 | 57 | 60  |
| Sleeve Length (C) | 62 | 63 | 64 | 65 | 66 | 67  |