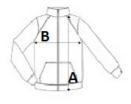

# SIZE SPECIFICATION (CM)

|                   | XS | S  | М  | L  | XL | 2XL | 3XL | 4XL |
|-------------------|----|----|----|----|----|-----|-----|-----|
| Pcs./₽            | 20 | 20 | 20 | 20 | 20 | 20  | 20  | 20  |
| Body Length (A)   | 69 | 71 | 73 | 75 | 77 | 79  | 81  | 83  |
| Chest Width (B)   | 49 | 52 | 55 | 58 | 61 | 64  | 67  | 70  |
| Sleeve Length (C) | 59 | 61 | 62 | 64 | 65 | 67  | 68  | 70  |