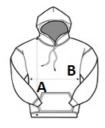

## SIZE SPECIFICATION (CM)

|                   | XS | S  | М  | L  | XL | 2XL |
|-------------------|----|----|----|----|----|-----|
| Pcs./€            | 20 | 20 | 20 | 20 | 20 | 20  |
| Body Length (A)   | 62 | 64 | 66 | 68 | 70 | 72  |
| Chest Width (B)   | 45 | 48 | 51 | 54 | 57 | 60  |
| Sleeve Length (C) | 59 | 60 | 61 | 62 | 64 | 65  |