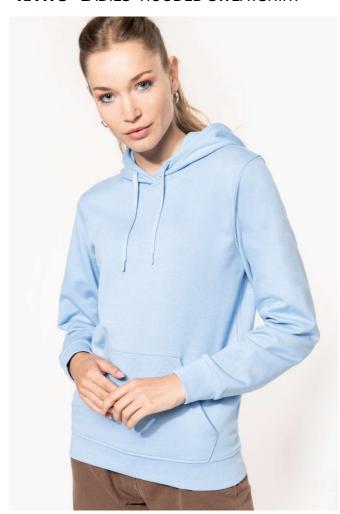

## KA473 LADIES' HOODED SWEATSHIRT

## **MAIN FEATURES**

280 g/m<sup>2</sup>

80% cotton/20% polyester

Brushed fleece

Set-in sleeves

Lined hood with matching drawstring

Kangaroo pockets

Ribbed cuffs and hem