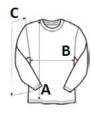

### SIZE SPECIFICATION (CM)

|                   | XS | S  | М  | L  | XL | 2XL | 3XL | 4XL |
|-------------------|----|----|----|----|----|-----|-----|-----|
| Pcs./€            | 30 | 30 | 30 | 30 | 30 | 30  | 30  | 30  |
| Body Length (A)   | 69 | 71 | 73 | 75 | 77 | 79  | 81  | 83  |
| Chest Width (B)   | 49 | 52 | 55 | 58 | 61 | 64  | 67  | 70  |
| Sleeve Length (C) | 59 | 61 | 62 | 64 | 65 | 67  | 68  | 70  |