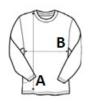

## SIZE SPECIFICATION (CM)

|                   | XS | S  | М  | L  | XL | 2XL | 3XL |
|-------------------|----|----|----|----|----|-----|-----|
| Pcs./€            | 20 | 20 | 20 | 20 | 20 | 20  | 20  |
| Body Length (A)   | 69 | 71 | 73 | 75 | 77 | 79  | 81  |
| Chest Width (B)   | 50 | 52 | 55 | 58 | 61 | 64  | 66  |
| Sleeve Length (C) | 59 | 61 | 62 | 64 | 65 | 67  | 69  |