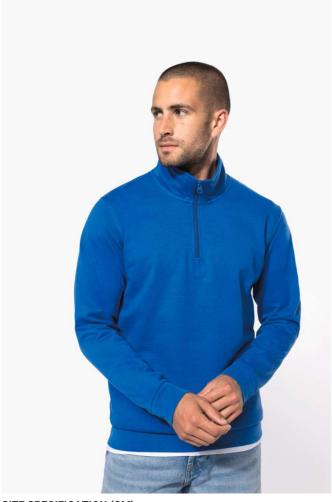

# **KA478** ZIP NECK SWEATSHIRT

## **MAIN FEATURES**

280 g/m<sup>2</sup>

80% cotton / 20% polyester

Brushed fleece

Set-in sleeves

Zip neck with matching neck tape

Ribbed cuffs and hem

Certified STANDARD 100 by OEKO-TEX®N° CQ1007/7, IFTH