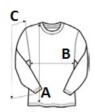

## **SIZE SPECIFICATION (CM)**

|                   | S     | М     | L     | XL    | 2XL   | 3XL   |
|-------------------|-------|-------|-------|-------|-------|-------|
| Pcs./€            | 20    | 20    | 20    | 20    | 20    | 20    |
| Body Length (A)   | 71    | 73    | 75    | 77    | 79    | 81.75 |
| Chest Width (B)   | 51.50 | 54.50 | 57.50 | 60.50 | 63.50 | 67.50 |
| Sleeve Length (C) | 74.50 | 77    | 79.50 | 82    | 84.50 | 87.50 |