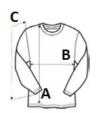

### SIZE SPECIFICATION (CM)

|                   | XS    | S  | м     | L  | XL    | 2XL   |
|-------------------|-------|----|-------|----|-------|-------|
| Pcs./📦            | 20    | 20 | 20    | 20 | 20    | 20    |
| Body Length (A)   | 59.50 | 61 | 62.50 | 64 | 65.50 | 67.75 |
| Chest Width (B)   | 45    | 47 | 49    | 51 | 53    | 56    |
| Sleeve Length (C) | 69.50 | 71 | 72.50 | 74 | 75.50 | 77.50 |