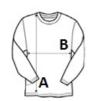

#### SIZE SPECIFICATION (CM)

|                   | XS    | S     | м     | L     | XL    | 2XL   | 3XL   | 4XL   |
|-------------------|-------|-------|-------|-------|-------|-------|-------|-------|
| Pcs./📦            | 16    | 16    | 16    | 16    | 16    | 16    | 16    | 16    |
| Body Length (A)   | 68    | 70    | 72    | 74    | 76    | 78    | 80    | 82    |
| Chest Width (B)   | 49    | 52    | 55    | 58    | 61    | 64    | 67    | 70    |
| Sleeve Length (C) | 65.55 | 66.25 | 67.05 | 67.75 | 68.55 | 69.25 | 70.25 | 71.25 |