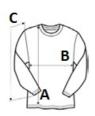

## SIZE SPECIFICATION (CM)

|                   | XS    | S     | М     | L     | XL    | 2XL   | 3XL   | 4XL   |
|-------------------|-------|-------|-------|-------|-------|-------|-------|-------|
| Pcs./€            | 16    | 16    | 16    | 16    | 16    | 16    | 16    | 16    |
| Body Length (A)   | 68    | 70    | 72    | 74    | 76    | 78    | 80    | 82    |
| Chest Width (B)   | 49    | 52    | 55    | 58    | 61    | 64    | 67    | 70    |
| Sleeve Length (C) | 65.70 | 66.40 | 67.10 | 67.80 | 68.50 | 69.20 | 70.30 | 71.30 |