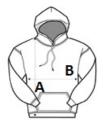

## **SIZE SPECIFICATION (CM)**

|                   | XS    | S     | М     | L  | XL    | 2XL   | 3XL   | 4XL   |
|-------------------|-------|-------|-------|----|-------|-------|-------|-------|
| Pcs./€            | 16    | 16    | 16    | 16 | 16    | 16    | 16    | 16    |
| Body Length (A)   | 68    | 70    | 72    | 74 | 76    | 78    | 80    | 82    |
| Chest Width (B)   | 49    | 52    | 55    | 58 | 61    | 64    | 67    | 70    |
| Sleeve Length (C) | 65.60 | 66.40 | 67.10 | 68 | 68.60 | 69.40 | 70.40 | 71.40 |