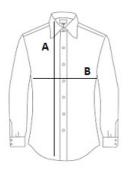

### SIZE SPECIFICATION (CM)

|                   | S  | М  | L  | XL | 2XL |
|-------------------|----|----|----|----|-----|
| Pcs./₽            | 12 | 12 | 12 | 12 | 12  |
| Body Length (A)   | 65 | 67 | 69 | 71 | 73  |
| Chest Width (B)   | 48 | 51 | 54 | 57 | 60  |
| Sleeve Length (C) | 61 | 62 | 63 | 63 | 64  |