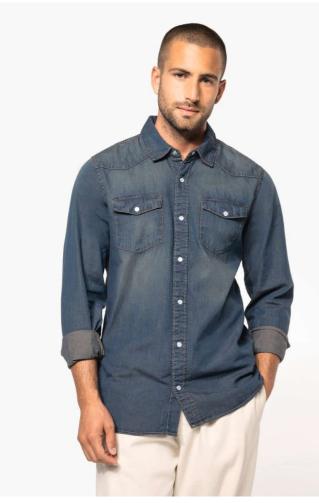

## KA519 MEN'S LONG-SLEEVED DENIM SHIRT

### **MAIN FEATURES**

150 g/m<sup>2</sup>

100% cotton

Enzyme-washed shirt

Fittted style

Decorative stud buttons

2 studded chest pockets with flap

Front and back yokes

Studded cuffs

This product has been specially treated and appears intentionally aged

This manufacturing process results in colour variations between products and makes each

To support sustainability, this product is no longer individually packaged - our stock is mixed