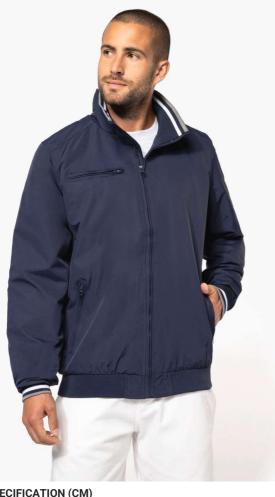

### KA609 CITY BLOUSON JACKET

#### 200 g/m<sup>2</sup> 100% polyamide Taslan ottoman 100% polyester mesh lining

Matt and hard-wearing fabric 2 zipped pockets at the front

- 1 zipped pocket at the chest
- 1 inner pocket

## Ribbed inner collar with contrasting stripes

Mesh lining

Plain ribbed hem Ribbed cuffs with contrasting stripes

Zip access for decoration

Country Of Origin:

China

🖅 2025: p. 346 🖅 2024: p. 620