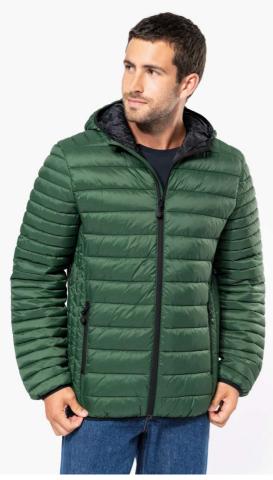

# KA6110 MEN'S LIGHTWEIGHT HOODED PADDED JACKET

#### 340 g/m<sup>2</sup>

100% polyamide (Marl Silver 100% polyester, Marl dark grey: 70% polyamide/30%

polyester)

Polyester lining

Warm and ultra-lightweight

Folds up into storage bag

2 front zipped pockets