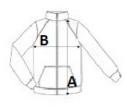

### SIZE SPECIFICATION (CM)

|                   | S     | м     | L     | XL    | 2XL   | 3XL   | 4XL   |
|-------------------|-------|-------|-------|-------|-------|-------|-------|
| Pcs./€            | 15    | 15    | 15    | 15    | 15    | 15    | 15    |
| Body Length (A)   | 70    | 72    | 74    | 76    | 78    | 80    | 82    |
| Chest Width (B)   | 53    | 56    | 59    | 62    | 65    | 68    | 71    |
| Sleeve Length (C) | 66.25 | 67.25 | 68.25 | 69.25 | 70.25 | 71.25 | 72.25 |