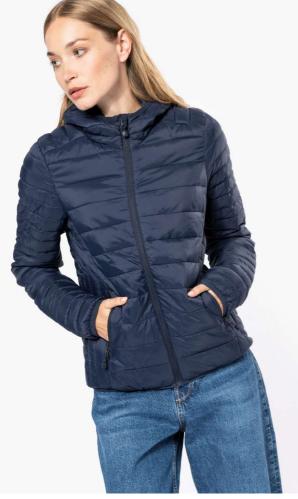

# KA6111 LADIES' LIGHTWEIGHT HOODED PADDED JACKET

#### 340 g/m<sup>2</sup>

100% polyamide (Marl Silver 100% polyester, Marl dark grey: 70% polyamide/30%

polyester)

Polyester lining

Warm and ultra-lightweight

Folds up into storage bag

2 front zipped pockets