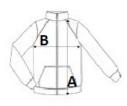

### SIZE SPECIFICATION (CM)

|                   | XS    | S     | М     | L     | XL    | 2XL   |
|-------------------|-------|-------|-------|-------|-------|-------|
| Pcs./📦            | 15    | 15    | 15    | 15    | 15    | 15    |
| Body Length (A)   | 60    | 61.50 | 63    | 64.50 | 66    | 68    |
| Chest Width (B)   | 48    | 50    | 52    | 54    | 56    | 59    |
| Sleeve Length (C) | 63.75 | 64.75 | 65.75 | 66.75 | 67.75 | 69.25 |