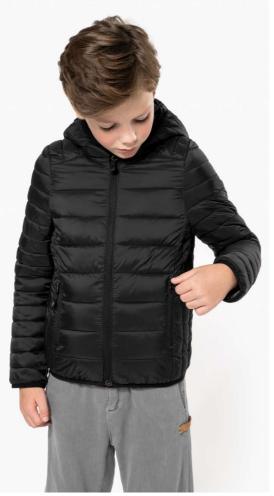

## KA6112 KIDS' LIGHTWEIGHT HOODED PADDED JACKET New

#### 35 g/m<sup>2</sup>

100% polyamide

Polyester padding

Warm and ultra-lightweight

Folds up into storage bag

2 front zipped pockets

Contrast interior: Convoy Grey for Black and Red; Navy for Light Royal Blue Tone-on-tone interior: Navy for Navy