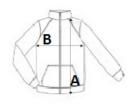

#### SIZE SPECIFICATION (CM)

|                 | 6/8  | 8/10 | 10/12 | 12/14 |
|-----------------|------|------|-------|-------|
| Pcs./📦          | 15   | 15   | 15    | 15    |
| Body Length (A) | 47,5 | 53   | 57,75 | 62,5  |
| Chest Width (B) | 39,5 | 42,5 | 57,75 | 48,5  |