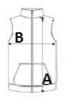

### **SIZE SPECIFICATION (CM)**

| ·               |       |       |       |       |       |       |       |
|-----------------|-------|-------|-------|-------|-------|-------|-------|
|                 | S     | М     | L     | XL    | 2XL   | 3XL   | 4XL   |
| Pcs./€          | 15    | 15    | 15    | 15    | 15    | 15    | 15    |
| Body Length (A) | 68    | 70.25 | 72.50 | 74.50 | 76.30 | 78.20 | 80.90 |
| Chest Width (B) | 55.25 | 58.25 | 61.25 | 64.25 | 67.25 | 70.25 | 74.25 |