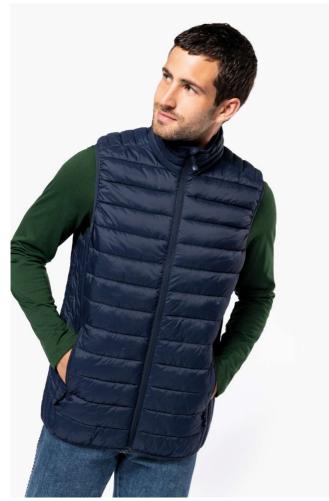

# KA6113 MEN'S LIGHTWEIGHT SLEEVELESS FAKE DOWN JACKET

#### **MAIN FEATURES**

Plain colors: 100% polyamide

Marl Silver: 70% polyester/ 30% polyamide Marl Dark Grey: 70% polyamide / 30% polyester

Polyamide inner lining Warm and ultra-light

Compressible in its storage bag

2 zipped pockets in front

 ${\tt Contrasting\ interior:\ Convoy\ Grey\ for\ Black,\ Red,\ Marl\ Dark\ Grey\ and\ Marl\ Silver;\ Navy\ for\ Marl\ Dark\ Grey\ And\ Marl\ Marl\ Dark\ Grey\ And\ Marl\ Marl\$ 