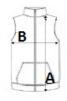

### **SIZE SPECIFICATION (CM)**

|                 | XS | S     | М  | L     | XL | 2XL |
|-----------------|----|-------|----|-------|----|-----|
| Pcs./€          | 15 | 15    | 15 | 15    | 15 | 15  |
| Body Length (A) | 60 | 61.50 | 63 | 64.50 | 66 | 68  |
| Chest Width (B) | 48 | 50    | 52 | 54    | 56 | 59  |