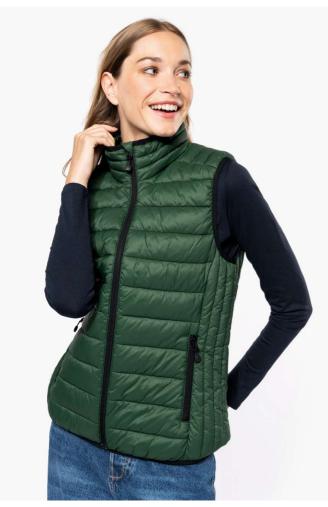

# KA6114 LADIES' LIGHTWEIGHT SLEEVELESS FAKE DOWN JACKET

#### **MAIN FEATURES**

Plain colors: 100% polyamide

Marl Silver: 70% polyester/ 30% polyamide Marl Dark Grey: 70% polyamide / 30% polyester

Polyamide inner lining Warm and ultra-light

Compressible in its storage bag

2 zipped pockets in front

Contrasting interior: Convoy Grey for Black, Red, Marl Dark Grey and Marl Silver; Navy for

Light Royal Blue and Navy; White for White