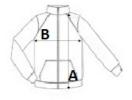

#### **SIZE SPECIFICATION (CM)**

|                   | S     | М     | L     | XL    | 2XL   | 3XL   | 4XL   |
|-------------------|-------|-------|-------|-------|-------|-------|-------|
| Pcs./♥            | 15    | 15    | 15    | 15    | 15    | 15    | 15    |
| Body Length (A)   | 70    | 72    | 74    | 76    | 78    | 80    | 82    |
| Chest Width (B)   | 53    | 56    | 59    | 62    | 65    | 68    | 71    |
| Sleeve Length (C) | 66.25 | 67.25 | 68.25 | 69.25 | 70.25 | 71.25 | 72.25 |