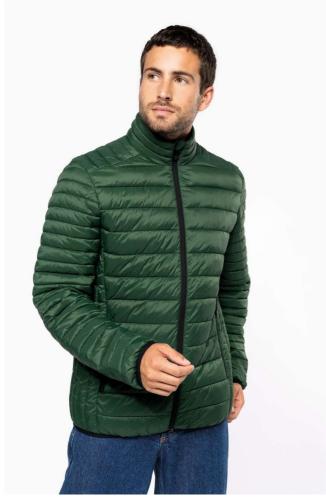

# KA6120 MEN'S LIGHTWEIGHT PADDED JACKET

## **MAIN FEATURES**

330 g/m<sup>2</sup>

Plain colors: 100% polyamide

Marl Silver: 70% polyester/ 30% polyamide
Marl Dark Grey: 70% polyamide / 30% polyester

Polyamide inner lining

Warm and ultra-light

Compressible in its storage bag

2 zipped pockets in front

Contrasting interior: Convoy Grey for Black, Red, Marl Dark Grey and Marl Silver; Navy for

Light Royal Blue and Navy; White for White