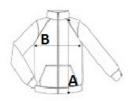

# **SIZE SPECIFICATION (CM)**

|                   | XS | S  | М  | L  | XL | 2XL |
|-------------------|----|----|----|----|----|-----|
| Pcs./₽            | 15 | 15 | 15 | 15 | 15 | 15  |
| Body Length (A)   | 60 | 62 | 64 | 66 | 68 | 70  |
| Chest Width (B)   | 46 | 49 | 52 | 55 | 58 | 61  |
| Sleeve Length (C) | 64 | 65 | 66 | 67 | 68 | 69  |