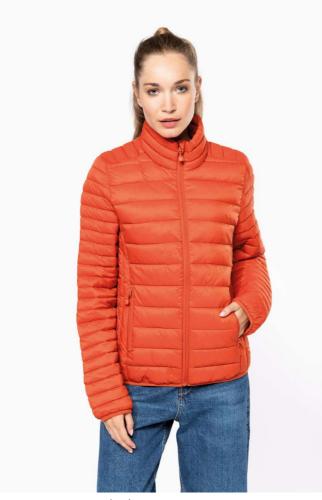

# KA6121 LADIES' LIGHTWEIGHT PADDED JACKET

# **MAIN FEATURES**

330 g/m<sup>2</sup>

Plain colors: 100% polyamide

Marl Silver: 70% polyester/ 30% polyamide
Marl Dark Grey: 70% polyamide / 30% polyester

Polyamide inner lining Warm and ultra-light

Compressible in its storage bag

2 zipped pockets in front

Contrasting interior: Convoy Grey for Black, Red, Marl Dark Grey and Marl Silver; Navy for

Light Royal Blue and Navy; White for White