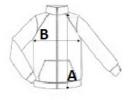

# **SIZE SPECIFICATION (CM)**

|                   | XS    | S     | М     | L     | XL    | 2XL   |
|-------------------|-------|-------|-------|-------|-------|-------|
| Pcs./♥            | 10    | 10    | 10    | 10    | 10    | 10    |
| Body Length (A)   | 58.30 | 60.30 | 62.30 | 64.30 | 66.30 | 68.30 |
| Chest Width (B)   | 47    | 50    | 53    | 56    | 59    | 62    |
| Sleeve Length (C) | 62.50 | 63.50 | 64.50 | 65.50 | 66.50 | 67.50 |