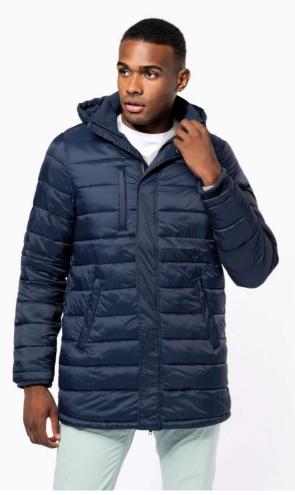

## KA6128 MEN'S LIGHTWEIGHT HOODED PADDED PARKA

### 100% polyamide

Polyester inner padding

Warm and ultra-lightweight

Zipped and piped 2 front pockets and 1 chest pocket

Two-way zip fastening concealed beneath studded placket

Contrasting inner hood and body (except for Navy colourway)

Ribbed inner neck and cuffs
Suggested Decoration:

Embroidery

Country Of Origin:

Bangladesh

2025: p. 345 2024: p. 617