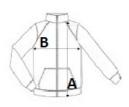

#### SIZE SPECIFICATION (CM)

|                   | XS | S  | м  | L  | XL | 2XL | 3XL |
|-------------------|----|----|----|----|----|-----|-----|
| Pcs./📦            | 10 | 10 | 10 | 10 | 10 | 10  | 10  |
| Body Length (A)   | 78 | 80 | 82 | 84 | 86 | 88  | 90  |
| Chest Width (B)   | 52 | 55 | 58 | 61 | 64 | 67  | 70  |
| Sleeve Length (C) | 65 | 66 | 67 | 68 | 69 | 70  | 71  |