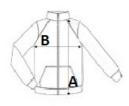

### SIZE SPECIFICATION (CM)

|                   | XS | S  | м  | L  | XL | 2XL |
|-------------------|----|----|----|----|----|-----|
| Pcs./📦            | 10 | 10 | 10 | 10 | 10 | 10  |
| Body Length (A)   | 80 | 82 | 84 | 86 | 88 | 90  |
| Chest Width (B)   | 46 | 49 | 52 | 55 | 58 | 61  |
| Sleeve Length (C) | 62 | 63 | 64 | 65 | 66 | 67  |