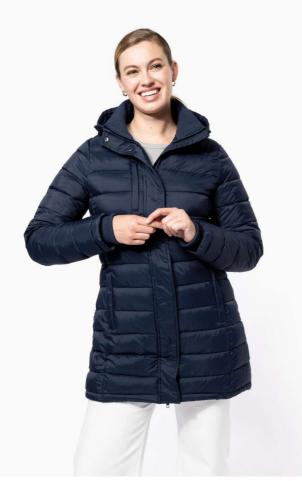

## KA6129 LADIES' LIGHTWEIGHT HOODED PADDED PARKA

#### MAIN FEATURES

100% polyamide

Polyester inner padding Warm and ultra-lightweight Slim fit

Zipped and piped 2 front pockets and 1 chest pocket Two-way zip fastening concealed beneath studded placket Contrasting inner hood and body (except for Navy colourway) Ribbed inner neck and cuffs

#### COLORS:

Black

Navy