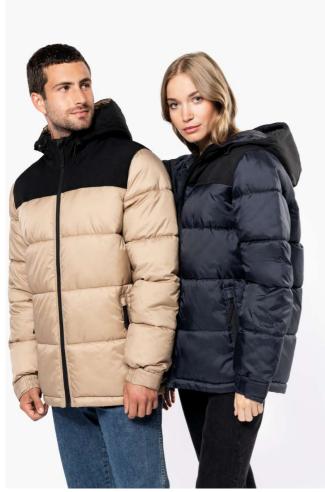

# KA6163 UNISEX BI-TONE PADDED JACKET WITH HOOD

# **MAIN FEATURES**

65 g/m<sup>2</sup>

Main fabric: 100% 210T polyamide

Upper front and back section: 500D taslon polyamide

Anti-static and water-repellent fabric

Lining: 100% polyester taffeta

100% polyester padding

2 zipped front pockets at the sides with reverse zip and zip puller

Hood: 500D Taslon polyamide, quilted and lined in 3 parts with a drawstring and stopper

Inside pocket with tear-release fastening

Elasticated cuffs with tear release fastening

Hem with drawstring and side stoppers on the bottom hem

Decorative invisible zip on the inside back and inside chest

No brand label, only a size tag for easy decoration access.

### COLORS:

Black

Navy/Black

Wet Sand/Black

18 Jun 2025 23:53:06 Page 1 of 1