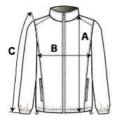

# SIZE SPECIFICATION (CM)

|                   | xs   | S    | М    | L    | XL   | 2XL  | 3XL  | 4XL  |
|-------------------|------|------|------|------|------|------|------|------|
| Pcs./€            | 10   | 10   | 10   | 10   | 10   | 10   | 10   | 10   |
| Body Length (A)   | 70   | 72   | 74   | 76   | 78   | 80   | 82   | 84   |
| Chest Width (B)   | 53   | 56   | 59   | 62   | 65   | 68   | 71   | 74   |
| Sleeve Length (C) | 66,5 | 67,5 | 68,5 | 69,5 | 70,5 | 71,5 | 72,5 | 73,5 |