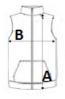

### SIZE SPECIFICATION (CM)

|                 | XS | S  | М  | L  | XL | 2XL |  |
|-----------------|----|----|----|----|----|-----|--|
| Pcs./€          | 15 | 15 | 15 | 15 | 15 | 15  |  |
| Body Length (A) | 61 | 63 | 65 | 67 | 69 | 71  |  |
| Chest Width (B) | 45 | 48 | 51 | 54 | 57 | 60  |  |