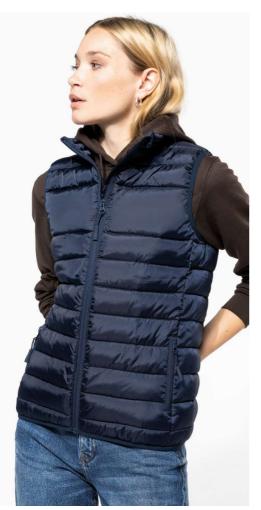

## KA6173 LADIES' QUILTED BODYWARMER

#### **MAIN FEATURES**

60 g/m<sup>2</sup>

100% polyester mat 290T

100% polyester inner padding.

Straight fit

Folds up into storage bag

2 zipped side pockets with nylon zip and tone-on-tone zip puller

2 inner storage pockets

Tone-on-tone nylon front zip fastening with zip puller

Horizontal padding for body and sides

Larger customisation area on chest and back

Elasticated bias finish on the armholes and hem

Hanging loop inside neck

Detachable brand label

#### COLORS:

Black Dark Grey

Navy

19 Jun 2025 01:12:35 Page 1 of 1