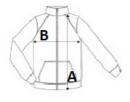

# **SIZE SPECIFICATION (CM)**

|                   | S  | M     | L  | XL    | 2XL | 3XL   | 4XL |
|-------------------|----|-------|----|-------|-----|-------|-----|
| Pcs./₩            | 5  | 5     | 5  | 5     | 5   | 5     | 5   |
| Body Length (A)   | 81 | 83    | 85 | 87    | 89  | 91    | 93  |
| Chest Width (B)   | 57 | 60    | 63 | 66    | 69  | 72    | 75  |
| Sleeve Length (C) | 66 | 67.50 | 69 | 70.50 | 72  | 73.50 | 75  |