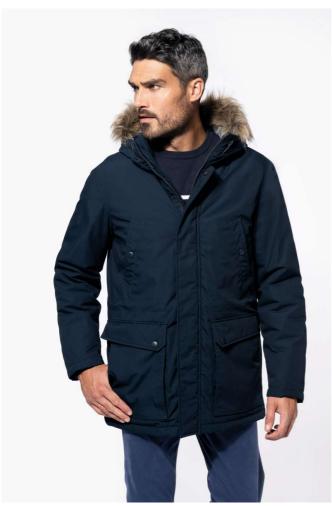

# **KA621** WINTER PARKA

# **MAIN FEATURES**

220 g/m<sup>2</sup>

Thick canvas in 65% polyester/35% cotton

Padded lining in 100% polyester

Zip fastening concealed beneath placket and press studs

Lined and padded hood with detachable fake fur

4 outer pockets at the front: 2 large double opening pockets with press stud flaps and 2 chest pockets with piping and press stud

1 inner pocket with tear release fastening

Inner drawstring to adjust size

Ribbed inside cuffs

Zip at chest and zip access at hem for decoration