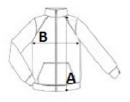

# SIZE SPECIFICATION (CM)

| ·                 |    |    |    |    |     |     |
|-------------------|----|----|----|----|-----|-----|
|                   | S  | М  | L  | XL | 2XL | 3XL |
| Pcs./€            | 6  | 6  | 6  | 6  | 6   | 6   |
| Body Length (A)   | 73 | 75 | 77 | 79 | 81  | 83  |
| Chest Width (B)   | 57 | 60 | 63 | 66 | 69  | 72  |
| Sleeve Length (C) | 67 | 68 | 70 | 71 | 73  | 74  |