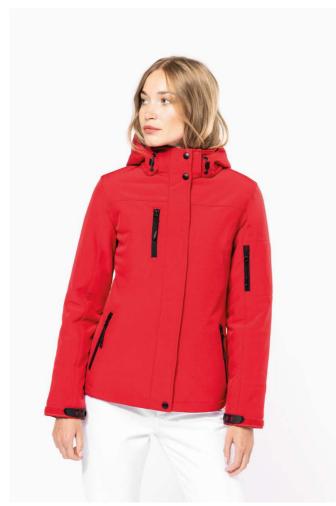

## KA651 LADIES' HOODED SOFTSHELL LINED PARKA

#### **MAIN FEATURES**

480 g/m<sup>2</sup>

95% polyester / 5% elastane

Triple-layer bonded fabric

3000 gsm/24h breathable and 8000 mm water-resistant

Outer: 95 % polyester/5 % elastane Breathable membrane mid layer

Inner layer: microfleece
100% polyester quilted lining

Front: 4 zipped pockets (2 side, 1 sleeve, 1 right chest)

2 inner pockets with press stud

Removable 3-panel hood, lined and quilted, adjustable with stoppers

Adjustable cuff with tear release fastening

 $\ensuremath{\text{1}}\xspace$  zip at hem for decoration access

Certified STANDARD 100 by OEKO-TEX  ${\rm @\,N^{\circ}}$  CQ1007/8, IFTH