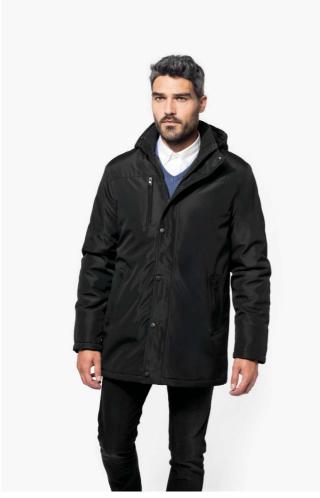

# KA656 PARKA WITH REMOVABLE HOOD

# **MAIN FEATURES**

230 g/m<sup>2</sup>

Outer: 100% polyester pongee - 230 gsm Inner padding: 100% polyester - 135 gsm

Dual-fabric inner: 180 gsm microfleece on upper body and quilted 210T 60 gsm polyester

lining on hem
Satin finish outer

2 zipped pockets on the side and 1 zipped pocket on the front

2 inner pockets

Ribbed inner collar and fleece-lined removable hood

Two-way zip fastening with flap

Cuff with inner rib

Two-tone decorative inner band

 $\ensuremath{\text{1}}\xspace$  zip at hem for decoration access

# **COLORS:**

Black

19 Jun 2025 04:24:52 Page 1 of 1