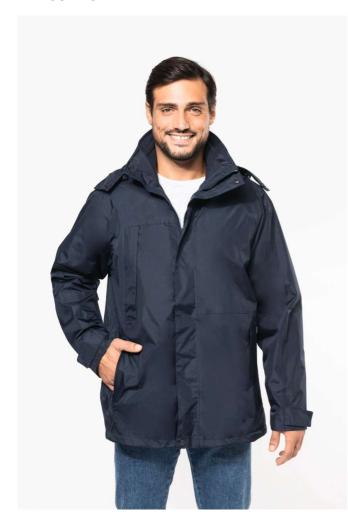

# **KA657** 3-IN-1 PARKA

## **MAIN FEATURES**

245 g/m<sup>2</sup>

100% polyester outer with PVC coating

Water-resistant taped seams

3-in-1 parka: dual-composition padding

Body: 100% polyester mesh Sleeves: 100% polyester

Zip fastening and press stud placket

Fleece-lined neck

3 zip pockets at the front with flap

Tear release adjustable cuffs

Press stud removable hood with mesh lining and stoppers

Inner zip access for decoration

Fleece jacket: 100% microfleece polyester 100% polyester sleeve lining for easy removal

Zip fastening

2 side pockets

Removable fleece jacket attached to parka by zip

## COLORS:

Black

Navy

 18 Jun 2025 23:55:54
 Page 1 of 1