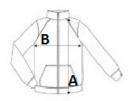

# SIZE SPECIFICATION (CM)

|                   | XS    | S     | М     | L     | XL    | 2XL   | 3XL   | 4XL   |  |
|-------------------|-------|-------|-------|-------|-------|-------|-------|-------|--|
| Pcs./€            | 10    | 10    | 10    | 10    | 10    | 10    | 10    | 10    |  |
| Body Length (A)   | 76.25 | 78.75 | 81.25 | 83.25 | 85.25 | 87.25 | 89.25 | 92    |  |
| Chest Width (B)   | 54    | 58    | 62    | 65    | 68    | 71    | 74    | 78    |  |
| Sleeve Length (C) | 76.75 | 80    | 83.25 | 86    | 88.75 | 91.50 | 94.25 | 97.50 |  |