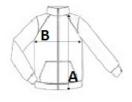

### SIZE SPECIFICATION (CM)

|                   | S     | М     | L     | XL    | 2XL   | 3XL   | 4XL |
|-------------------|-------|-------|-------|-------|-------|-------|-----|
| Pcs./€            | 25    | 25    | 25    | 25    | 25    | 25    | 25  |
| Body Length (A)   | 77.15 | 79.15 | 81.15 | 83.15 | 85.90 | 88.65 | 0   |
| Chest Width (B)   | 58    | 61    | 64    | 67    | 71    | 75    | 0   |
| Sleeve Length (C) | 62.50 | 64.50 | 66.50 | 68.50 | 70.70 | 72.90 | 0   |