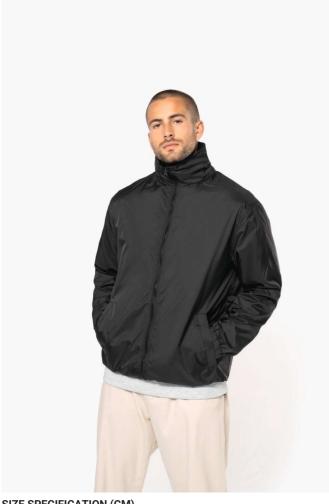

## KA687 EAGLE - LINED WINDBREAKER

#### **MAIN FEATURES**

100% 210 T polyamide with acrylic coating 100% polyester Heather Grey jersey lining Concealed hood with elastic drawcord Zip through front

1 inner pocket and 2 front pockets Elasticated drawcord with toggles at hem Zip access for decoration

#### **COLORS:**

Black Dark Grey Forest Green Light Royal Blue Navy Red

18 Jun 2025 22:05:25 Page 1 of 1