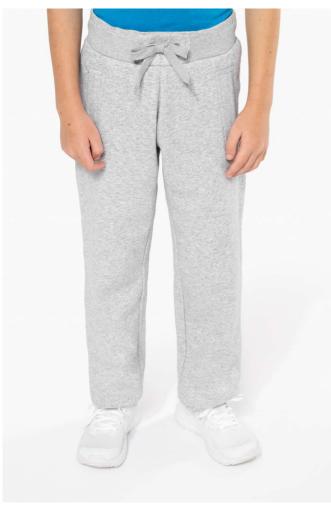

# KA701 KID'S JOGGING BOTTOMS

## **MAIN FEATURES**

300 g/m<sup>2</sup>

80% combed cotton/20% polyester

Brushed fleece

2 side pockets and 1 rear patch pocket

Deep ribbed elasticated waistband

1x1 ribbed ankles

## COLORS:

Black

Navy

Oxford Grey

White

19 Jun 2025 02:50:40 Page 1 of 1