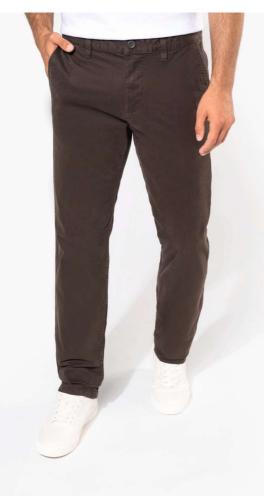

## KA740 MEN'S CHINO TROUSERS

## 245 g/m<sup>2</sup>

98% cotton twill / 2% elastane

Enzyme-washed fabric for optimal comfort

 $\ensuremath{\mathbf{2}}$  Italian side pockets including  $\ensuremath{\mathbf{1}}$  with a coin pocket and a ticket pocket

2 back pockets with piping and reinforced seams

Buttoned and zip fastening

Waistband with belt loops

Modern style

This product has been specially treated and appears intentionally aged

This manufacturing process results in colour variations between products and makes each piece unique