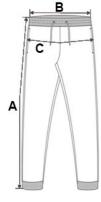

### SIZE SPECIFICATION (CM)

|                 | 38     | 40    | 42    | 44     | 46     | 48     | 50    | 52     | 54     |
|-----------------|--------|-------|-------|--------|--------|--------|-------|--------|--------|
| Pcs./🗊          | 20     | 20    | 20    | 20     | 20     | 20     | 20    | 20     | 20     |
| Waist Width (B) | 40     | 42    | 44    | 46.60  | 49.10  | 51.60  | 54.10 | 56.60  | 59.20  |
| Inseam (A)      | 84     | 84.25 | 84.50 | 85     | 85.25  | 85.50  | 85.75 | 86     | 86.25  |
| Outseam (A)     | 103.40 | 104   | 105   | 105.50 | 106.50 | 107.20 | 108   | 108.70 | 109.50 |
| Hip Width (C)   | 49     | 51    | 53    | 55     | 57     | 59     | 61    | 63     | 65     |