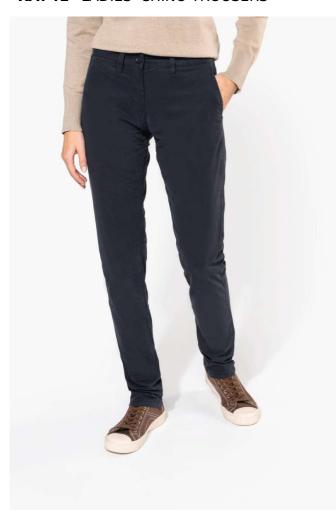

## KA741 LADIES' CHINO TROUSERS

#### **MAIN FEATURES**

245 g/m<sup>2</sup>

98% cotton twill / 2% elastane

Enzyme-washed fabric for optimal comfort

2 Italian side pockets and 1 ticket pocket

2 back pockets with piping and reinforced seams

Buttoned and zip fastening

Waistband with belt loops

Modern style

This product has been specially treated and appears intentionally aged

This manufacturing process results in colour variations between products and makes each piece unique