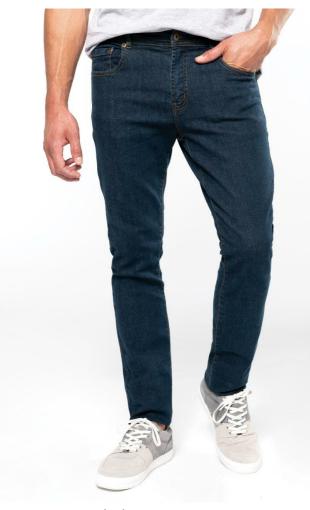

# KA742 BASIC JEANS

#### 390 g/m<sup>2</sup>

99% cotton denim/1% elastane 11.50 oz Zip fastening with 1 metal button 2 front pockets and 1 ticket pocket Two patch pockets on the back Contrast stitching Waistband with loops Modern regular fit These jeans have been specially treated and appear intentionally aged After a number of washes, a patina will form This manufacturing process may result in colour variations between products which make each item unique No brand label, only a size tag for easy decoration

### COLORS:

Blue Rinse