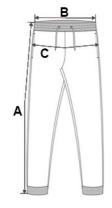

## SIZE SPECIFICATION (CM)

|                 | 38     | 40     | 42     | 44    | 46     | 48     | 50     | 52    | 54     |
|-----------------|--------|--------|--------|-------|--------|--------|--------|-------|--------|
| Pcs./📦          | 20     | 20     | 20     | 20    | 20     | 20     | 20     | 20    | 20     |
| Waist Width (B) | 39     | 41     | 43     | 45.30 | 47.80  | 50.20  | 52.70  | 55.20 | 57.60  |
| Inseam (A)      | 84.50  | 84.70  | 85     | 85.30 | 85.60  | 85.80  | 86     | 86.50 | 86.70  |
| Outseam (A)     | 103.75 | 104.50 | 105.25 | 106   | 106.75 | 107.50 | 108.25 | 109   | 109.75 |
| Hip Width (C)   | 48     | 50     | 52     | 54    | 56     | 58     | 60     | 62    | 64     |