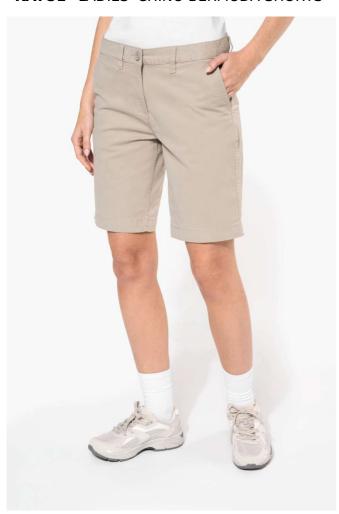

## KA751 LADIES' CHINO BERMUDA SHORTS

## **MAIN FEATURES**

245 g/m<sup>2</sup>

98% cotton twill/2% elastane

Enzyme-washed fabric for optimal comfort

2 Italian side pockets and 1 ticket pocket

2 back pockets with piping and reinforced seams

Buttoned and zip fastening

Waistband with belt loops

Modern style

This product has been specially treated and appears intentionally aged

This manufacturing process results in colour variations between products and makes each piece unique