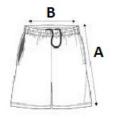

## **SIZE SPECIFICATION (CM)**

|                 | 34    | 36 | 38    | 40    | 42 | 44 | 46    | 48    |
|-----------------|-------|----|-------|-------|----|----|-------|-------|
| Pcs./❤          | 20    | 20 | 20    | 20    | 20 | 20 | 20    | 20    |
| Waist Width (B) | 35.50 | 37 | 39    | 41    | 43 | 45 | 47    | 49    |
| Outseam (A)     | 39.50 | 40 | 40.50 | 41.50 | 42 | 43 | 43.50 | 44.50 |
| Hip Width (C)   | 45    | 47 | 49    | 51    | 53 | 55 | 57    | 59    |