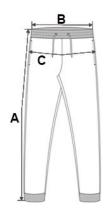

## SIZE SPECIFICATION (CM)

|                 | 38    | 40    | 42    | 44    | 46    | 48    | 50    | 52    | 54    |
|-----------------|-------|-------|-------|-------|-------|-------|-------|-------|-------|
| Pcs./€          | 25    | 25    | 25    | 25    | 25    | 25    | 25    | 25    | 25    |
| Waist Width (B) | 40    | 42    | 44    | 46    | 48.50 | 51    | 53.50 | 56    | 58.50 |
| Inseam (A)      | 27.75 | 28    | 28.25 | 28.50 | 28.75 | 29    | 29.25 | 29.50 | 29.75 |
| Outseam (A)     | 49.75 | 50.50 | 51.25 | 52    | 52.75 | 53.50 | 54.25 | 55    | 55.75 |
| Hip Width (C)   | 51    | 53    | 55    | 57    | 59    | 61    | 63    | 65    | 67    |