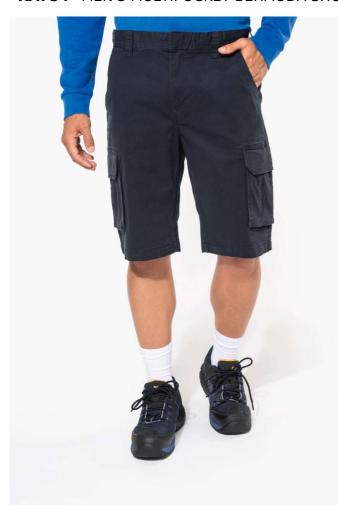

# KA754 MEN'S MULTIPOCKET BERMUDA SHORTS

## **MAIN FEATURES**

245 g/m<sup>2</sup>

98% cotton / 2% elastane

Twill fabric with soft peached finish

Zip fastening and concealed metal button

2 front pockets

2 gusseted side pockets with flap

2 flap back pockets

This product has been specially treated and appears intentionally aged

This manufacturing process results in colour variations between products and makes each piece unique