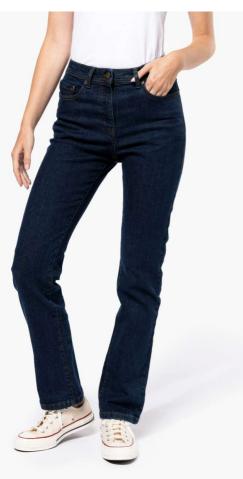

## KA759 LADIES BASIC JEANS

### 390 g/m<sup>2</sup> 99% cotton denim/1% elastane 11.50 oz Modern fit Zip fastening with one metal button 2 front pockets, 1 ticket pocket and 2 back pockets Waistband with loops This product has been specially treated and appears intentionally aged This artisan process may result in colour variations between products which make each item unique No brand label, only a size tag for easy decoration access **Country Of Origin:** Pakistan

### COLORS:

Blue Rinse