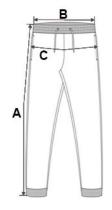

#### SIZE SPECIFICATION (CM)

|                 | 34    | 36    | 38    | 40    | 42     | 44     | 46     | 48     |
|-----------------|-------|-------|-------|-------|--------|--------|--------|--------|
| Pcs./📦          | 20    | 20    | 20    | 20    | 20     | 20     | 20     | 20     |
| Waist Width (B) | 33.50 | 35.50 | 37.50 | 39.50 | 41.50  | 43.50  | 45.50  | 47.50  |
| Inseam (A)      | 78.00 | 78.00 | 78.00 | 78.00 | 78.00  | 78.00  | 78.00  | 78.00  |
| Outseam (A)     | 98.00 | 98.50 | 99.00 | 99.50 | 100.00 | 100.50 | 101.00 | 101.50 |
| Hip Width (C)   | 42.00 | 44.00 | 46.00 | 48.00 | 50.00  | 52.00  | 54.00  | 56.00  |