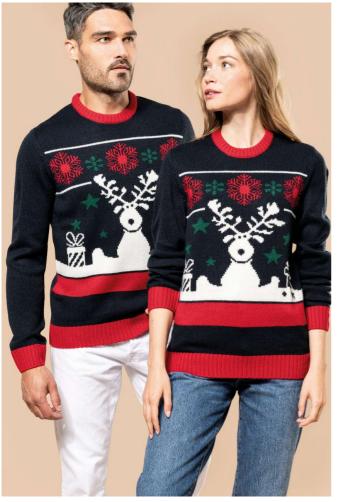

## **KA9010** UNISEX CREW NECK CHRISTMAS JUMPER

### MAIN FEATURES

| 480 g/m <sup>2</sup>                                          |                           |
|---------------------------------------------------------------|---------------------------|
| 100% acrylic                                                  |                           |
| Straight fit                                                  |                           |
| Gauge 5                                                       |                           |
| Fully Fashion knit: knitted into shape and assembled on a d   | larning machine           |
| Intarsia knit with Christmas motifs on the front              |                           |
| Crew neck                                                     |                           |
| Contrasting 2x2 ribbing at neckline, cuffs and hem            |                           |
| Elastane in the ribbing on the cuffs and at the bottom of the | e garment to prevent them |
| from going out of shape                                       |                           |
| Taped neck that matches the main colour                       |                           |
| No brand label on the collar, only a size tag for easy decora | ition                     |
| Country Of Origin:                                            |                           |
| Bangladesh                                                    |                           |
|                                                               |                           |
| <i>1</i> 2024: <b>p. 446</b>                                  |                           |
| /2023: <b>p. 386</b>                                          | 2000-2016<br>7-20-20-7    |
|                                                               |                           |

#### COLORS:

Night Navy