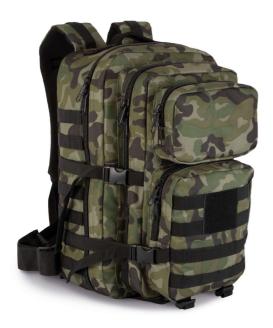

## **MAIN FEATURES**

100 % polyester

М

OLLE

- backpack in 600D polyester with polyvinyl coating that makes it extra strong and durable.
- Ideal for outdoor activities, the backpack has water bladder pockets, hydration tube ports, a large admin front compartment, loop patches, M

OLLE

- webbing, compression straps, ergonomically designed and adjustable padded shoulder straps
- All over camouflage print

### COLORS:

Olive Camouflage

27 Apr 2024 15:37:28 Page 1 of 1