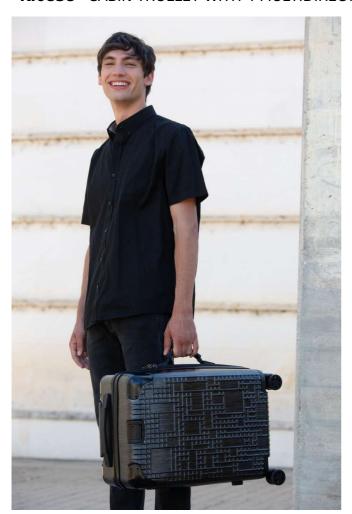

## KI0838 CABIN TROLLEY WITH 4 MULTIDIRECTIONAL WHEELS

## **MAIN FEATURES**

100% polycarbonate

Cabin trolley

With an original design showing the mountains of Aneto in the Pyrenees, this aluminium trolley has 4 multidirectional wheels and side protection feet for laying the case on its

The corners are made from rubber for extra protection

• For extra comfort it includes: an extendable top handle and side handle, a retractable strap on the front for hanging and carrying a document bag, two inner compartments including one with a support strap and another with a zip fastening and pockets for accessories