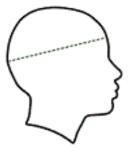

### SIZE SPECIFICATION (CM)

|                      | U   |
|----------------------|-----|
| Pcs./♥               | 100 |
| Pcs./♥<br>Height (A) | 8   |
| Girth                | 58  |
| Bill Width           | 19  |
| Bill Length          | 7   |