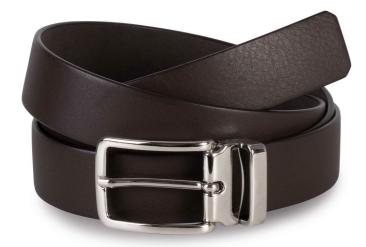

# KP807 CLASSIC BELT IN FULL GRAIN LEATHER - 30MM

### **MAIN FEATURES**

100% leather

Outer in full grain cowhide leather with aniline finish

Inner in suede nubuck cowhide split leather

Made in Italy

Thickness: 30 mm

Total length: 125 cm

Can be adjusted to fit sizes XS to XXL by shortening the belt length since the buckle is

detachable

Supplied in a cotton pouch for ease of decoration