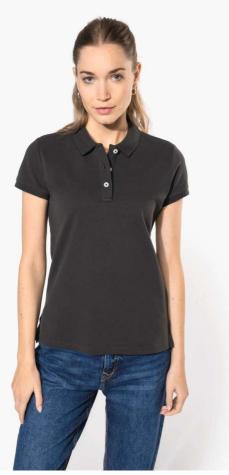

## KV2207 LADIES' VINTAGE SHORT SLEEVE POLO SHIRT

#### 220 g/m<sup>2</sup>

100% cotton (Ash Heather: 98 % cotton / 2 % viscose)

"Vintage" look piqué knit

Ribbed neck

Double herringbone twill taped neck and side slits

Placket with 3 contrasting buttons

Twin needle finish at hem and ribbed cuffs

This product has been specially treated and appears intentionally aged

This manufacturing process results in colour variations between products and makes each piece unique

No brand label, only size information for easy relabelling

#### COLORS:

Ash Heather

Night Blue Heather Slub Grey Heather

Vintage Charcoal

Vintage Dark Red